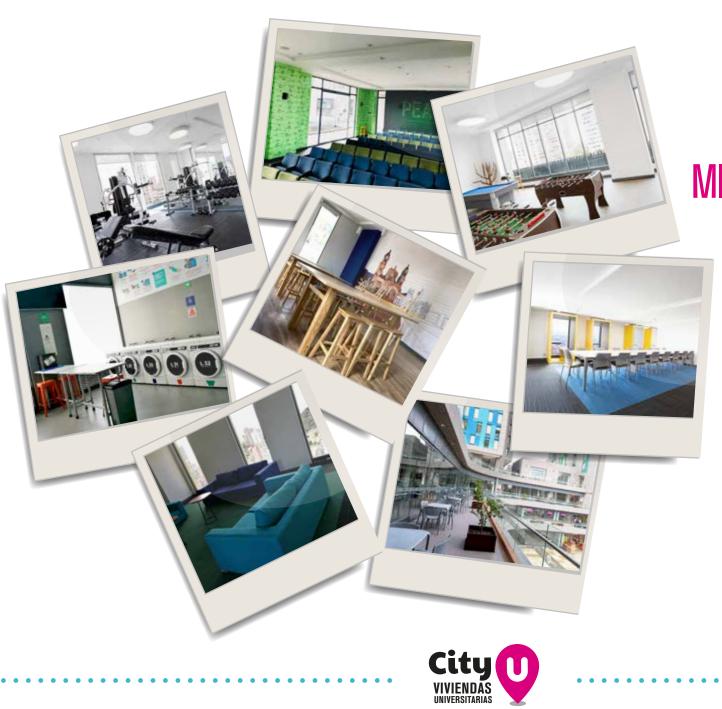

Creative room (Drawning room)

Kitchen terrace

Laundry room

Games rooms

Auditorium

Gym

TRX room

Terraces and BBQ area

## SOCIAL AREAS

MISSING ONLY YOU...

Calle 19 # 2A -10, Showroom: commercial office 210 // Tel. (+57) 1 742 1611 - (+57) 310 803 24 31 www.cityu.com.co // info@cityu.com.co // Monday through Friday from 8 am to 5 pm and Saturdays from 9 am to 1 pm Bogotá, Colombia