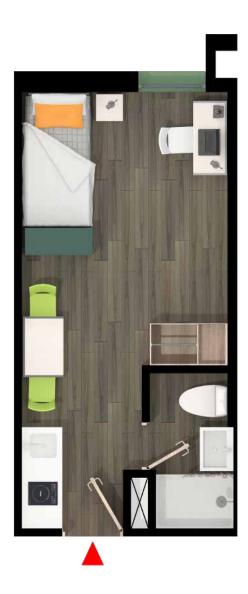

## INDIVIDUAL APARTMENTS

1 Bedroom 1 Bathroom 1 Single bed 1 Kitchenette + 1 small refrigerator

## INDIVIDUAL APARTMENTS

1 Bedroom 1 Bathroom 1 Double bed 1 Kitchenette + 1 small refrigerator

2 Bedrooms 1 Bathroom 2 Single beds 1 Kitchenette + 1 small refrigerator

2 Bedrooms 2 Bathrooms 2 Single beds 1 Kitchenette + 1 small refrigerator