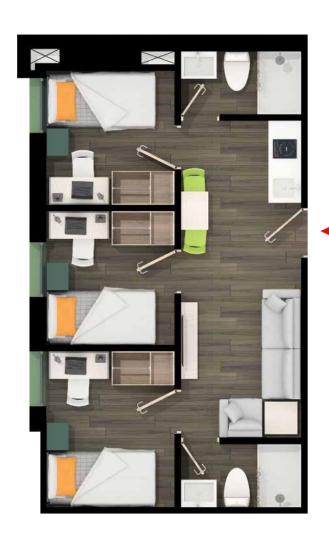

### Type 4A

4 Bedrooms

2 Bathrooms

4 Single beds

1 Dining set

1 Kitchenette + 1 small refrigerator

Individual and group study rooms

Residential life support