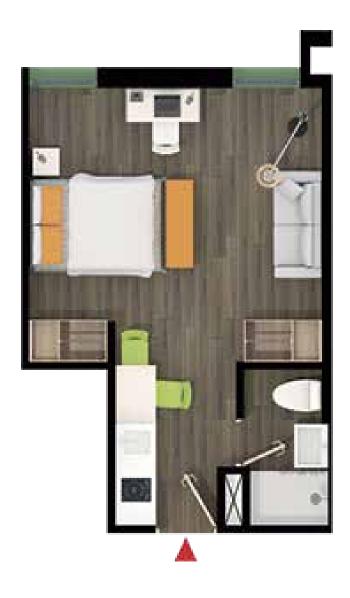

## INDIVIDUAL APARTMENTS

1 Bedroom 1 Bathroom 1 Double bed 1 Kitchenette + 1 small refrigerator

2 Bedrooms 1 Bathroom 2 Single beds 1 Kitchenette + 1 small refrigerator

2 Bedrooms 2 Bathrooms 2 Single beds 1 Kitchenette + 1 small refrigerator

2 Bedrooms 2 Bathrooms 2 Single beds 1 Kitchenette + 1 small refrigerator

2 Bedrooms 1 Bathroom 2 Semi-double beds 1 Kitchenette + 1 small refrigerator

3 Bedrooms
1 multiple bathroom
3 Single beds
1 Kitchenette + 1 small refrigerator