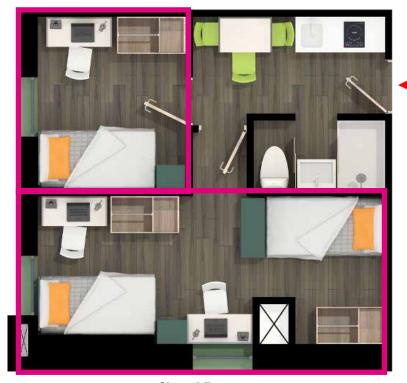

## SHARED APARTMENTS

2 Bedrooms
1 Bedroom with a single bed
1 Bedroom with 2 single beds
1 multiple bathroom
1 Kitchenette + 1 small refrigerator

#### Type 3B

3 Bedrooms
2 bathrooms
3 Single beds
1 Social area with a couch
1 Kitchenette + 1 small refrigerator