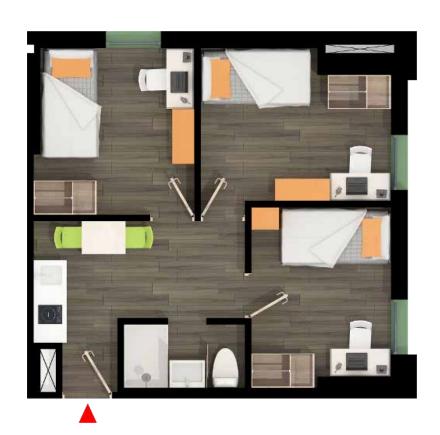

## INDIVIDUAL APARTMENTS

1 Bedroom 1 Bathroom 1 Double bed 1 Kitchenette + 1 small refrigerator

2 Bedrooms 1 Bathroom 2 Single beds 1 Kitchenette + 1 small refrigerator

2 Bedrooms 2 Bathrooms 2 Single beds 1 Kitchenette + 1 small refrigerator

2 Bedrooms 2 Bathrooms 2 Single beds 1 Kitchenette + 1 small refrigerator

2 Bedrooms 1 Bathroom 2 Semi-double beds 1 Kitchenette + 1 small refrigerator

3 Bedrooms
1 multiple bathroom
3 Single beds
1 Kitchenette + 1 small refrigerator