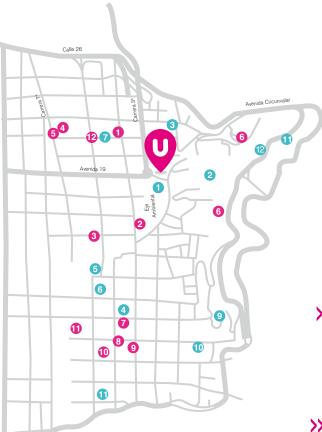

#### ¿WHY TO LIVE IN CITY U?

1. Museo del Mar
2. Parque de los Periodistas
3. Museo del Oro
4. Cinemateca Distrital
5. Teatro Jorge Eliecer Gaitán
6. Casa Museo Quinta de Bolívar
7. Biblioteca Luis Ángel Arango

8. Museo Botero 9. Museo Banco de la República

11. Museo de la Independencia

10. Teatro Colón

12. Teatros Universidad Central

- 1. Centro Colombo Americano
- 2. Universidad de los Andes
- 3. Universidad de los Andes (Edificio Mario Laserna)
- 4. Universidad Autónoma
- 5. Universidad del Rosario
- 6. Universidad Gran Colombia
  - 7. Universidad Central
- 8. Universidad Jorge Tadeo Lozano 9. Universidad Externado
  - 10. Universidad de la Salle
  - 11. Universidad Libre
  - 12. Universidad de América