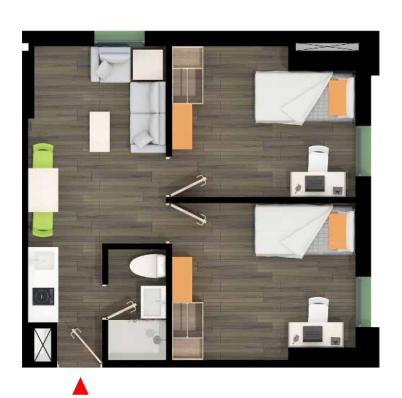

2 Bedrooms 2 Bathrooms 2 Single beds 1 Kitchenette + 1 small refrigerator

2 Bedrooms 1 Bathroom 2 Semi-double beds 1 Kitchenette + 1 small refrigerator

3 Bedrooms
1 multiple bathroom
3 Single beds
1 Kitchenette + 1 small refrigerator

#### Type 3B

3 Bedrooms
2 bathrooms
3 Single beds
1 Social area with a couch
1 Kitchenette + 1 small refrigerator