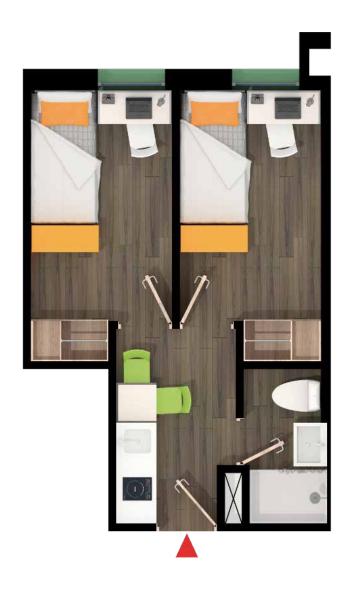

## INDIVIDUAL APARTMENTS

1 Bedroom 1 Bathroom 1 Double bed 1 Kitchenette + 1 small refrigerator

2 Bedrooms 1 Bathroom 2 Single beds 1 Kitchenette + 1 small refrigerator

2 Bedrooms 2 Bathrooms 2 Single beds 1 Kitchenette + 1 small refrigerator

2 Bedrooms 2 Bathrooms 2 Single beds 1 Kitchenette + 1 small refrigerator

2 Bedrooms 1 Bathroom 2 Semi-double beds 1 Kitchenette + 1 small refrigerator

3 Bedrooms
1 multiple bathroom
3 Single beds
1 Kitchenette + 1 small refrigerator