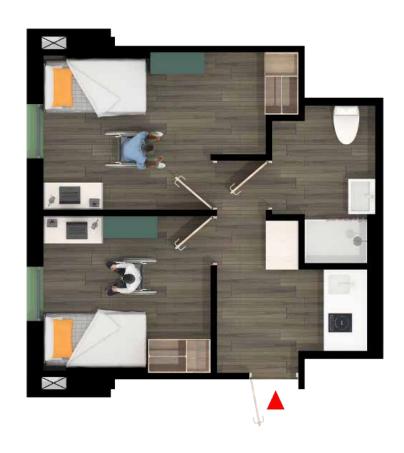

## SHARED APARTMENTS

2 Bedrooms
1 Bedroom with a single bed
1 Bedroom with 2 single beds
1 multiple bathroom
1 Kitchenette + 1 small refrigerator