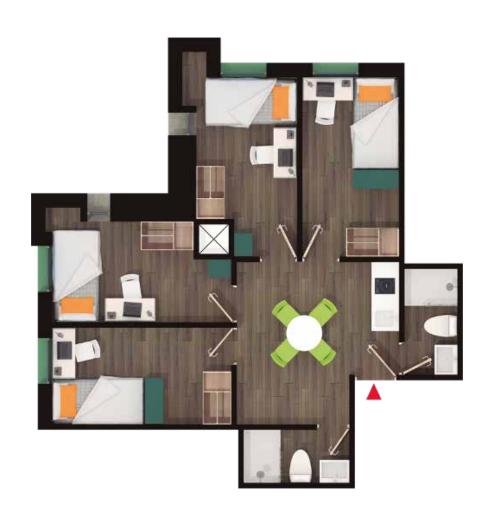

### Type 4A

4 Bedrooms

2 Bathrooms

4 Single beds

1 Dining set

1 Kitchenette + 1 small refrigerator

Individual and group study rooms

Residential life support