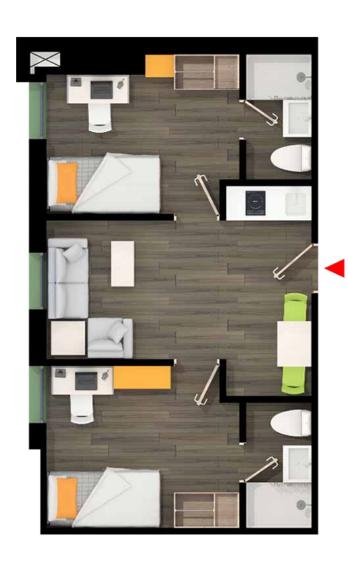

### Type 4A

4 Bedrooms

2 Bathrooms

4 Single beds

1 Dining set

1 Kitchenette + 1 small refrigerator

Individual and group study rooms

Residential life support